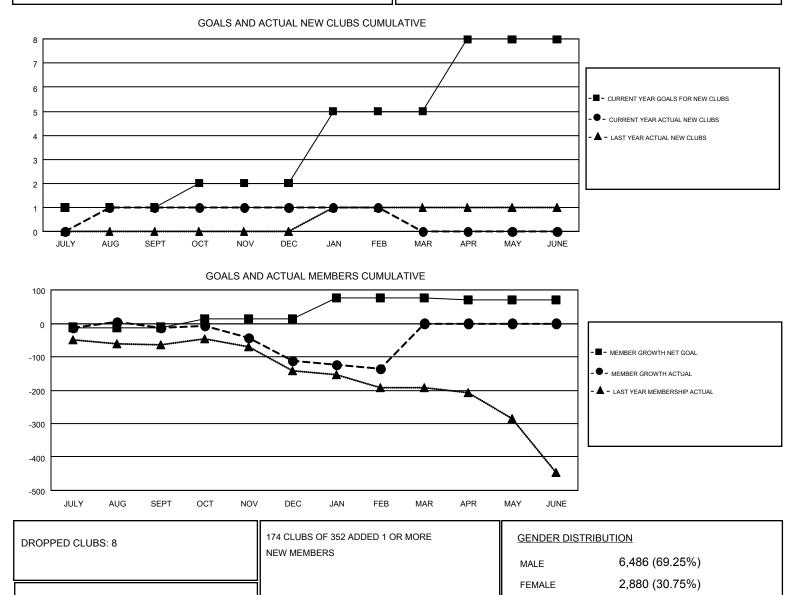

## CLIFFORD HEYWOOD GMT

DROPPED MEMBERS

95

| GMT CA 7 |
|----------|

Results as of: 2/28/2019

| Clubs                 |               |           | Members               |               |                           |                         |                                                    |
|-----------------------|---------------|-----------|-----------------------|---------------|---------------------------|-------------------------|----------------------------------------------------|
| RESULTS FOR 2018-2019 |               |           | RESULTS FOR 2018-2019 |               |                           |                         |                                                    |
| QUARTER               | NEW CLUB GOAL | NEW CLUBS | DROPPED CLUBS         | QUARTER       | MEMBER GROWTH NET<br>GOAL | MEMBER GROWTH<br>ACTUAL | DROPPED<br>MEMBERS ACTUAL<br>(including transfers) |
| JULY/AUG/SEPT         | 1             | 1         | 5                     | JULY/AUG/SEPT | -12                       | 195                     | 181                                                |
| OCT/NOV/DEC           | 1             | 0         | 0                     | OCT/NOV/DEC   | 25                        | 150                     | 234                                                |
| JAN/FEB/MAR           | 3             | 0         | 3                     | JAN/FEB/MAR   | 62                        | 85                      | 97                                                 |
| APR/MAY/JUNE          | 3             | 0         | 0                     | APR/MAY/JUNE  | -5                        | 0                       | 0                                                  |